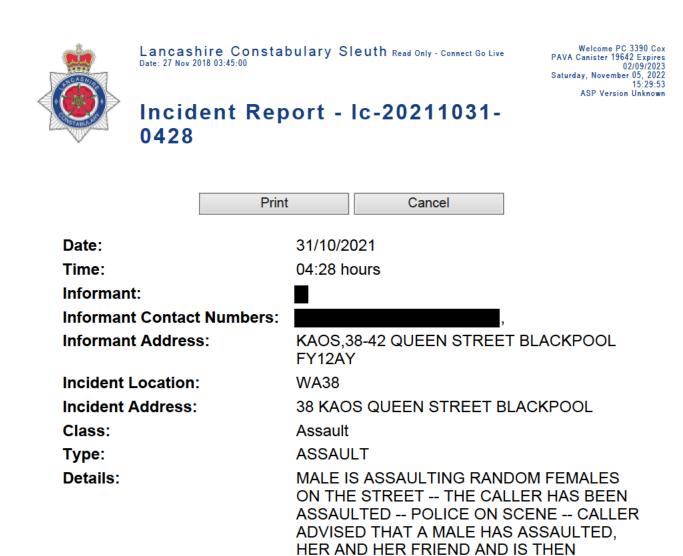

| Local Requirements:                                                               | NQ           |                                                                     |  |  |  |  |
|-----------------------------------------------------------------------------------|--------------|---------------------------------------------------------------------|--|--|--|--|
| Related Actions:                                                                  |              |                                                                     |  |  |  |  |
| 01/10/2021 05:04 hours                                                            | 12917        | 12917 - (E-CAL090)                                                  |  |  |  |  |
| the inf is reporting that the<br>hit a male three times                           | ere has beer | n an altercation in Chaos tonight - th einf has                     |  |  |  |  |
| 01/10/2021 05:05 hours<br>this is because the male s<br>the floor so he punched h | said he was  | 12917 - (E-CAL090)<br>going to put a bottle in his neck and nose to |  |  |  |  |
| 01/10/2021 05:05 hours<br>                                                        | 12917        | 12917 - (E-CAL090)                                                  |  |  |  |  |
| 01/10/2021 05:05 hours                                                            | 12917        | 12917 - (E-CAL090)                                                  |  |  |  |  |