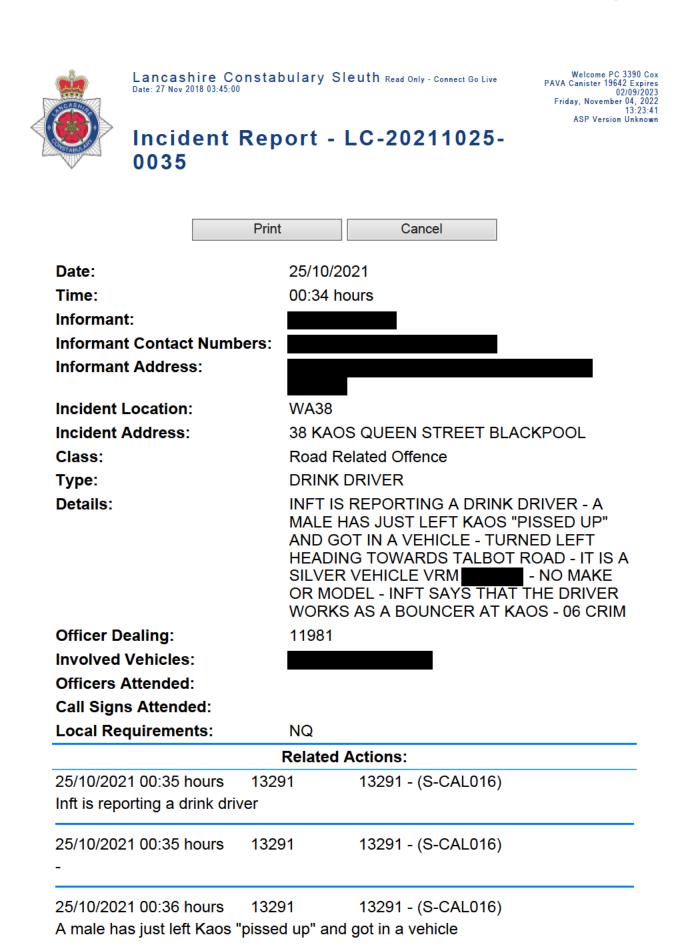

| 3m 8sec   | Total Time from<br>Despatch To<br>Scene: | 0m 0sec    |  |
| Call Handling<br>Completion to<br>Despatch:     | 161m<br>48sec | Time for first<br>Resource to<br>Arrive at Scene: | 0m 0sec   |                                          |            |  |
| Total Officer Time Spent On Incident: 18m 59sec |               |                                                   |           |                                          |            |  |
| *** End Of Report ***                           |               |                                                   |           |                                          |            |  |

| HomePage | Feedback | HQ Intranet |  |
|----------|----------|-------------|--|
|          | Log Out  |             |  |

3390 - 04/11/2022 13:17:56



25/10/2021 00:36 hours 13291 13291 - (S-CAL016)

| 25/10/2021 00:37 hours 13291 13291 - (S-C<br>Turned left heading towards Talbot Road                                              | AL016)    |
|-----------------------------------------------------------------------------------------------------------------------------------|-----------|
| 25/10/2021 00:37 hours 13291 13291 - (S-C<br>-                                                                                    | AL016)    |
| 25/10/2021 00:37 hours       13291       13291 - (S-C         It is a silver vehicle vrm       - no make or model                 | AL016)    |
| 25/10/2021 00:37 hours 13291 13291 - (S-C<br>-                                                                                    | AL016)    |
| 25/10/2021 00:37