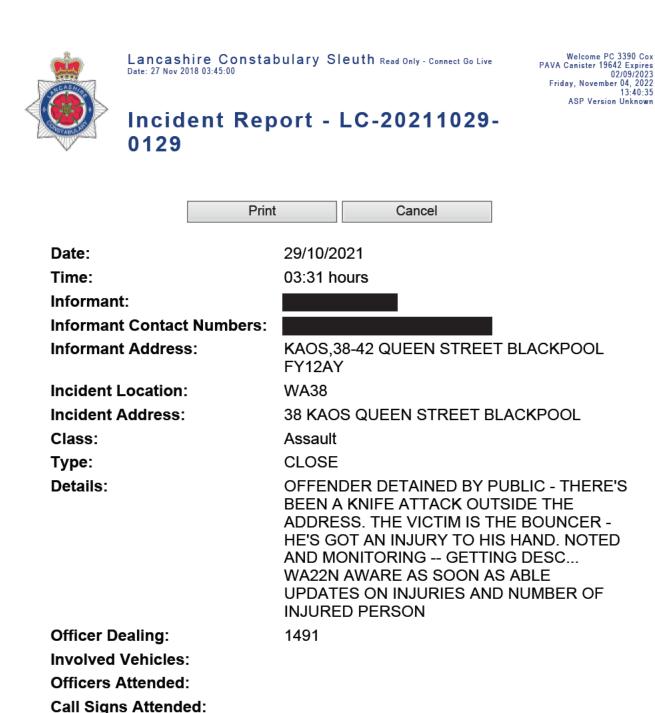

| Local Requirements:                                                               | NQ           |                                                                     |  |  |  |  |
|-----------------------------------------------------------------------------------|--------------|---------------------------------------------------------------------|--|--|--|--|
| Related Actions:                                                                  |              |                                                                     |  |  |  |  |
| 01/10/2021 05:04 hours                                                            | 12917        | 12917 - (E-CAL090)                                                  |  |  |  |  |
| the inf is reporting that the<br>hit a male three times                           | ere has beer | n an altercation in Chaos tonight - th einf has                     |  |  |  |  |
| 01/10/2021 05:05 hours<br>this is because the male s<br>the floor so he punched h | said he was  | 12917 - (E-CAL090)<br>going to put a bottle in his neck and nose to |  |  |  |  |
| 01/10/2021 05:05 hours<br>                                                        | 12917        | 12917 - (E-CAL090)                                                  |  |  |  |  |
| 01/10/2021 05:05 hours                                                            | 12917        | 12917 - (E-CAL090)                                                  |  |  |  |  |