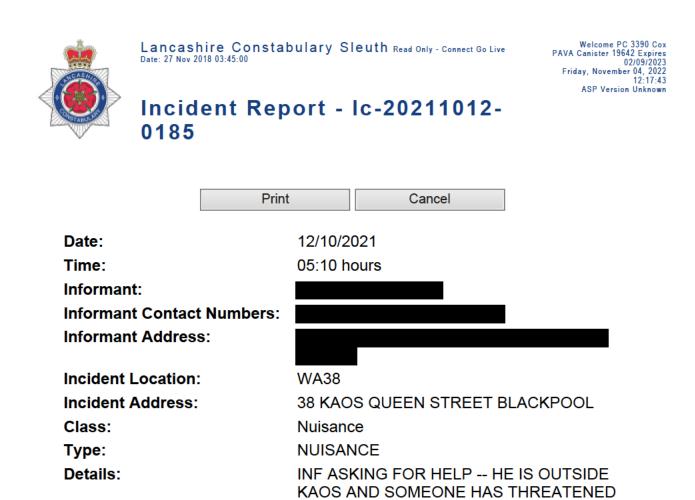

## Total Officer Time Spent On Incident: Om Osec

\*\*\* End Of Report \*\*\*

HomePage

Feedback

HQ Intranet

Log Out

3390 - 03/11/2022 15:23:10

| the inf is reporting 8 people fighting outside kaos s  | she has iust | been assaulted |
|--------------------------------------------------------|--------------|----------------|
| the lift is reporting o people lighting outside kaos s | ne nas jus   | been assaulted |