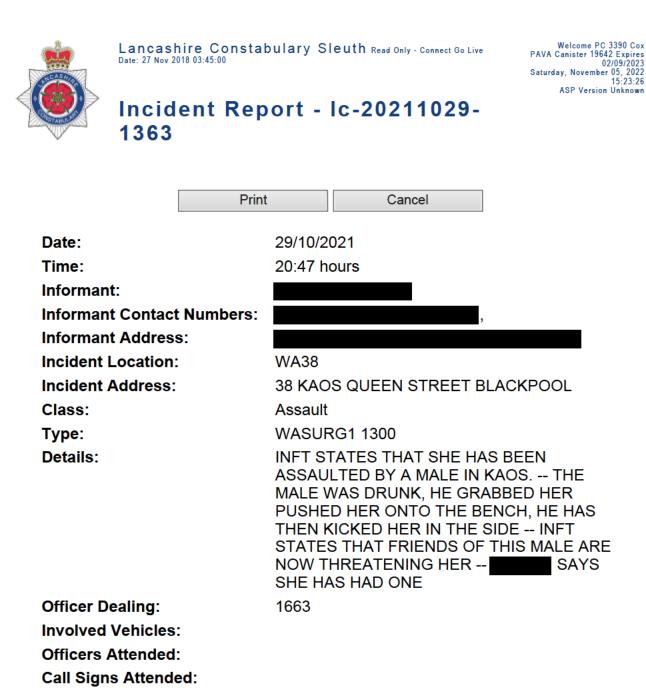

| Local Requirements:                                                               | NQ           |                                                                     |  |  |  |  |
|-----------------------------------------------------------------------------------|--------------|---------------------------------------------------------------------|--|--|--|--|
| Related Actions:                                                                  |              |                                                                     |  |  |  |  |
| 01/10/2021 05:04 hours                                                            | 12917        | 12917 - (E-CAL090)                                                  |  |  |  |  |
| the inf is reporting that the<br>hit a male three times                           | ere has beer | n an altercation in Chaos tonight - th einf has                     |  |  |  |  |
| 01/10/2021 05:05 hours<br>this is because the male s<br>the floor so he punched h | said he was  | 12917 - (E-CAL090)<br>going to put a bottle in his neck and nose to |  |  |  |  |
| 01/10/2021 05:05 hours<br>                                                        | 12917        | 12917 - (E-CAL090)                                                  |  |  |  |  |
| 01/10/2021 05:05 hours                                                            | 12917        | 12917 - (E-CAL090)                                                  |  |  |  |  |